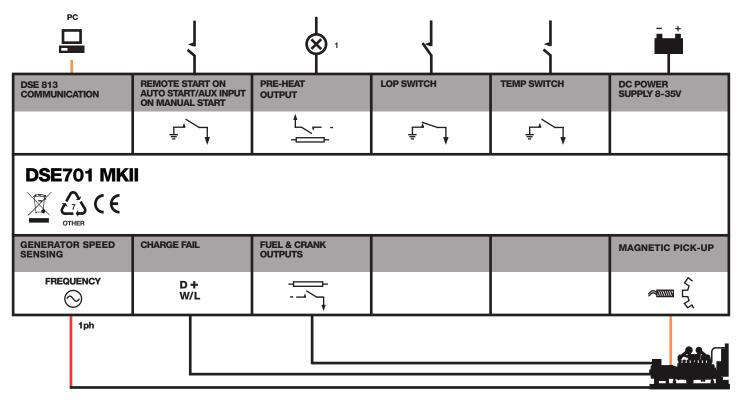

The module offers inputs to monitor low oil pressure, high engine temperature and overspeed and the manual start version also has a user-defined auxiliary input. Auto Start versions also include an input option for a start signal from a remote location.

When the module detects any of the above faults it will automatically shut down the engine.

The module also has the capability to monitor battery charging by utilising the WL terminal on the charge alternator. On detecting a battery charging fault, it will light the warning LED on the front panel.

## OUTPUTS

Solid state 1.2 A negative grounding terminal

#### RUN

Solid state 1.2 A negative grounding terminal

#### PRE-HEAT

Solid state 1.2 A negative grounding terminal

**GENERATOR VOLTAGE RANGE**15 V - 333 V AC (L-N)

#### ....

FREQUENCY RANGE 3.5 Hz to 75 Hz