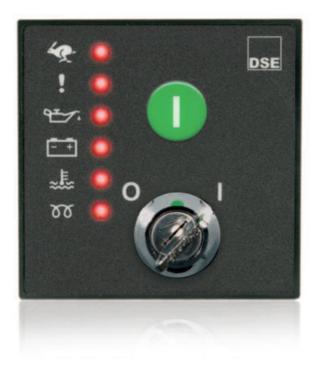

#### **KEY FEATURES**

- Configurable Auto and Manual Start versions
- Remote start input available (when in Auto Start mode)
- Auxiliary shutdown input available (when in Manual Start mode)
- Engine monitoring and protection
- LED status indication
- Automatic engine pre-heat
- Overspeed protection
- Front panel mounting

#### **KEY BENEFITS**

- The DSE701 MKII comes pre-configured for frequency (speed fensing) but can be userconfigured for magnetic pick-up
- Uses DSE 813 USB
   Communications Adaptor and DSE Configuration Suite Lite PC Software for simple configuration
- Licence-free PC Software
- User-friendly setup and fascia layout